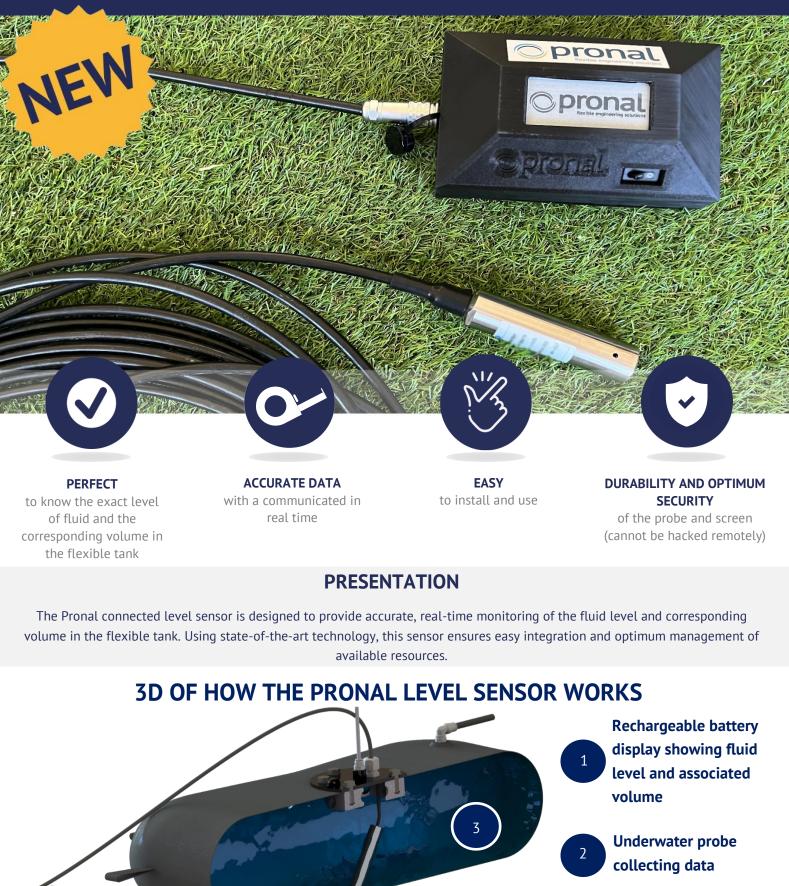

# **PRONAL LEVEL SENSOR**

#### The PRONAL level sensor is manufactured in our factory and

offers many advantages:

- Manufactured by PRONAL, a French company specialising in flexible and storage solutions since 1961
- Our design office is ready to listen to your customised requirements
- Easy to install
- Robust algorithm for converting tank filling height into volume
- Adaptable to all types of tank & liquid (fuel, diesel, heating oil, water, hydrocarbons, oil, etc....)
- Mobile and secure solution, wired connection between probe and box

#### **INNOVATIONS AND BENEFITS**

The on-board system is self-sufficient in terms of energy, calculations, display of measured level and volume deducted. The choice of an E-paper screen has been designed to reduce power consumption, rechargeable battery included.