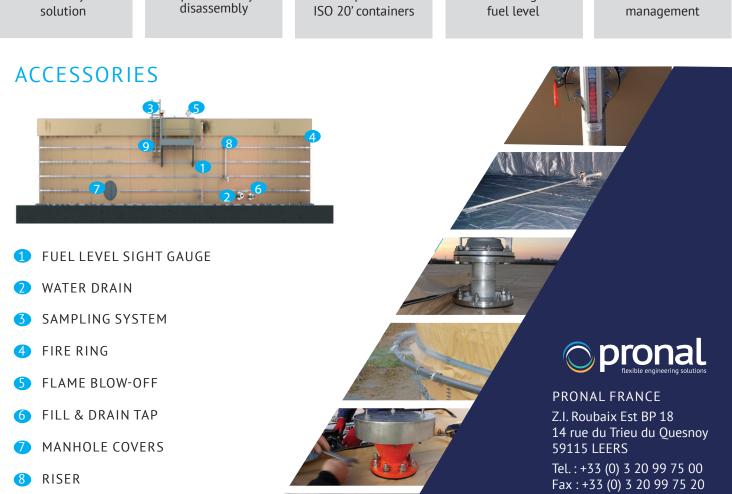

The tank consists of a bolted metallic frame and an internal part made of fiber reinforced and vulcanized rubber fabric. All complementary system parts can be supplied (Pumps, hoses...)