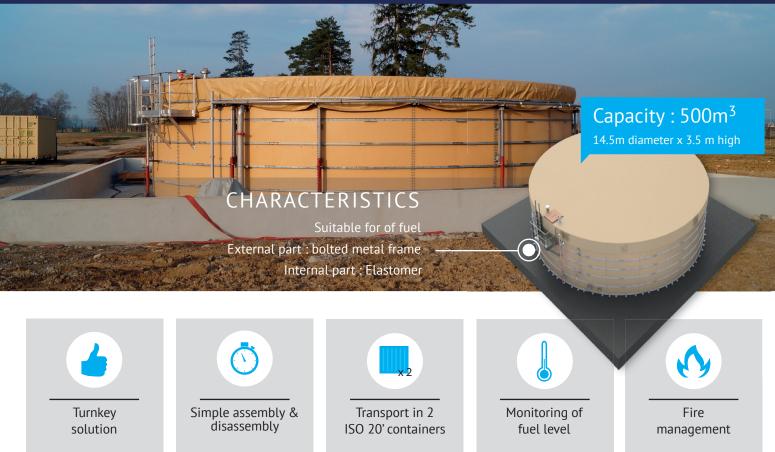

## AUTONOME

RAM from Pronal is a cylindrical tank with roof which can store up to 500 m3 of fuel and is ideal for operators of fuel tank depots.

The tank is modular in construction so it can be loaded in 20 foot containers for transport. It requires only 5 people and 5 days to assemble.

The tank consists of a bolted metallic frame and an internal part made of fiber reinforced and vulcanized rubber fabric. All complementary system parts can be supplied (Pumps, hoses...)