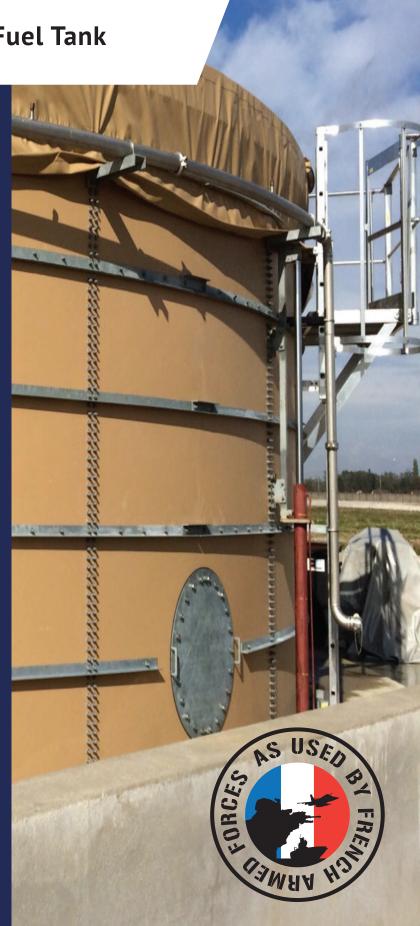

## AUTONOME

RAM from Pronal is a cylindrical tank with roof which can store up to 500 m3 of fuel and is ideal for operators of fuel tank depots.

The tank is modular in construction so it can be loaded in 20 foot containers for transport. It requires only 5 people and 5 days to assemble.

The tank consists of a bolted metallic frame and an internal part made of fiber reinforced and vulcanized rubber fabric. All complementary system parts can be supplied (Pumps, hoses...)