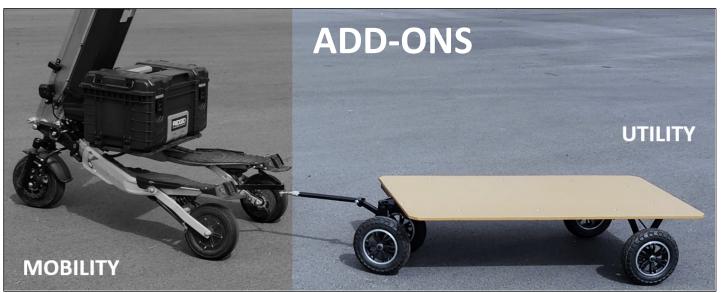

# CAPABILITY STATEMENT

Utility can be added to the vehicle in multiple modes, without compromising personal mobility: with a cargo box, toolbox, EMS kit - or a trailer that can be quickly connected to the Trikke vehicle to move supplies, tools, parts, packages, rescue and medical gear.

The trailer allows for many cart configurations: a generic flatbed or open/closed container models. TRIKKE Cargo System is smart and modular and can be extremely competitive when compared to ATV or golf cart solutions.