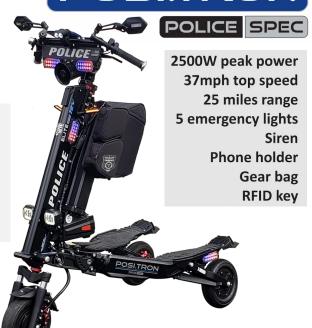

### Personal Electric Vehicles (PEV) for:

- Personnel Mobility
- Physical Security
- Perimeter Surveillance
- Mounted Patrol
- Maintenance Support
- Emergency Response
- Materiel Mobility (w/ trailer attachment)
- VIP Escort/Security