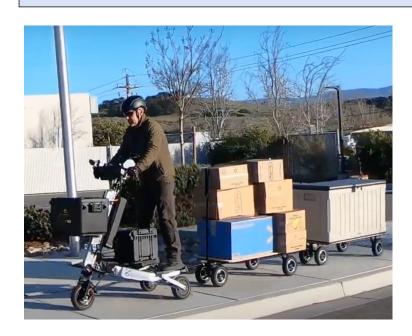

# CAPABILITY STATEMENT

Utility can be added to the vehicle in multiple modes, without compromising personal mobility: with a cargo box, toolbox, EMS kit - or a trailer that can be quickly connected to the Trikke vehicle to move supplies, tools, parts, packages, rescue and medical gear.

The trailer allows for many cart configurations: a generic flatbed or open/closed container models. TRIKKE Cargo System is smart and modular and can be extremely competitive when compared to ATV or golf cart solutions.