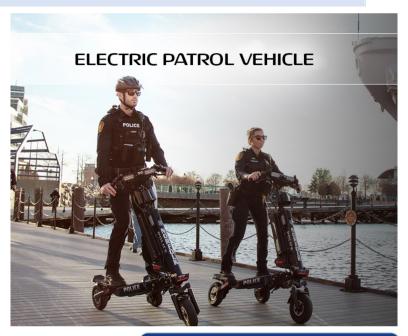

### Personal Electric Vehicles (PEV) for:

- Personnel Mobility
- Physical Security
- Perimeter Surveillance
- Mounted Patrol
- Maintenance Support
- Emergency Response
- Materiel Mobility (w/ trailer attachment)
- VIP Escort/Security

#### **Currently in use at:**

- Norfolk, VA Police Department
- San Diego Airport and Harbor Police
- Sacramento County Sheriff
- Bay Area Rapid Transit Police
- UC Berkeley Police Department
- Department of Commerce
- D.C. Housing Authority
- Madigan Army Medical Center
- More than 100 additional domestic and international clients.