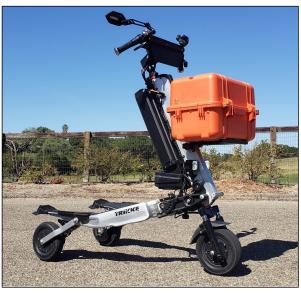

# CAPABILITY STATEMENT

Utility can be added to the vehicle in multiple modes, without compromising personal mobility: with a cargo box, toolbox, EMS kit - or a trailer that can be quickly connected to the Trikke vehicle to move supplies, tools, parts, packages, rescue and medical gear.