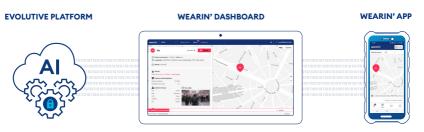

Two-way data flows, automatic alerts and biometric-based alarms from our **Al-driven platform** help to improve unit coordination and response times. A digital image of each agent increases situational awareness and empowers Command and Control to make tactical decisions based on real-time data, while predictive analytics helps to avoid risks before they happen. With secure, end-to-end data encryption, Wearin' protects sensitive information and the people it belongs to.

## **MODULAR, INTEGRATED SENSORS**

Improve coordination and response times with real time, two-way data flows and automatic alerts

**READY FOR A DEMO?** 

**CONTACT US AT INFO@WEARIN.TECH**