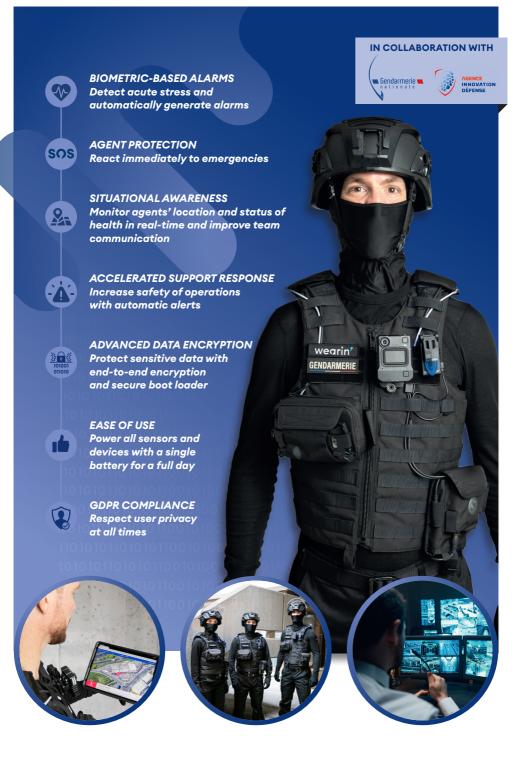

Two-way data flows, automatic alerts and biometric-based alarms from our **Al-driven platform** help to improve unit coordination and response times. A digital image of each agent increases situational awareness and empowers Command and Control to make tactical decisions based on real-time data, while predictive analytics helps to avoid risks before they happen. With secure, end-to-end data encryption, Wearin' protects sensitive information and the people it belongs to.

66 Specific events or biometric/contextual data trigger live video streams from bodycams. ??