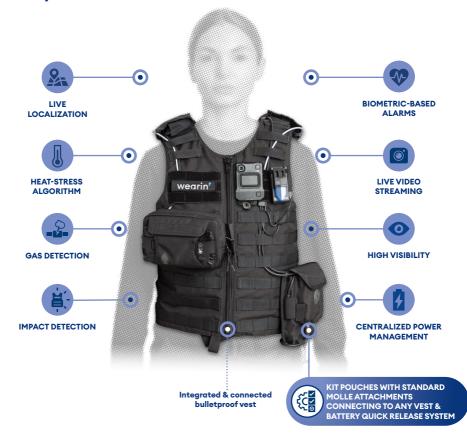

## Enable automatic alerts through integrated biometric data sensors

In high-risk situations, every second counts. Wearin' integrates lightweight, easy-to-use connected sensors and devices into agents' gear to capture real-time data for improved mission insights, without compromising mobility, functionality or comfort.

## **MODULAR, INTEGRATED SENSORS**

Improve coordination and response times with real time, two-way data flows and automatic alerts

**READY FOR A DEMO?** 

**CONTACT US AT INFO@WEARIN.TECH**