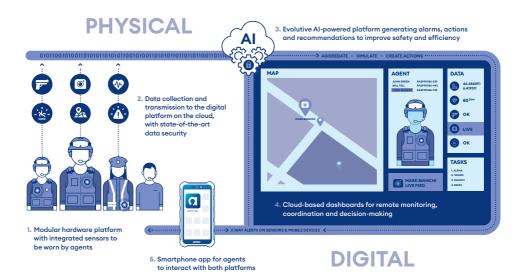

## Enable automatic alerts through integrated biometric data sensors

In high-risk situations, every second counts. Wearin' integrates lightweight, easy-to-use connected sensors and devices into agents' gear to capture real-time data for improved mission insights, without compromising mobility, functionality or comfort.

Two-way data flows, automatic alerts and biometric-based alarms from our **Al-driven platform** help to improve unit coordination and response times. A digital image of each agent increases situational awareness and empowers Command and Control to make tactical decisions based on real-time data, while predictive analytics helps to avoid risks before they happen. With secure, end-to-end data encryption, Wearin' protects sensitive information and the people it belongs to.

## **MODULAR, INTEGRATED SENSORS**

Improve coordination and response times with real time, two-way data flows and automatic alerts

**READY FOR A DEMO?** 

**CONTACT US AT INFO@WEARIN.TECH**