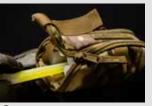

## **CLOSED CYPOUCH: «Holster» Configuration**

- Custom load your CyPouch Holster to suit your task/mission by choosing which sizes and colors of lightsticks (visible/IR) thanks to elastic loops and central compartment (metal rings not used)
- Then simply activate and deploy the lightstick