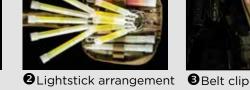

#### Pouch opening

2 Lightstick arrangement 3 Belt clip

Pouch opening **FEATURES** 

- High resistant fabric: Nylon 500D (Black, Coyote), Max capacity +/-20 lightsticks\* Cordura 500D (Nato Green)
- PU coating (polyurethane, non-tear polymer)
- Double YKK<sup>®</sup> zipper Gauge 10
- Reusable metal rings (x3)
- Internal / external elastic loops
- · Metal eyelet for water flow