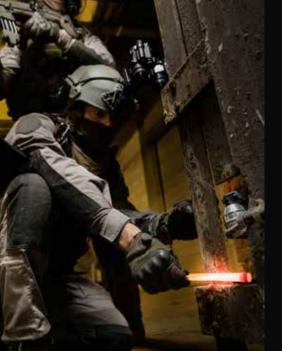

## DESCRIPTION

- Tactical transport of lightsticks in a bundle or in a holster format
- Preparation time reduced
- Elastic loops and metal rings allowing separation of colors
- Fast and discrete implementation with one hand and wearing gloves
- MOLLE Fastening (belt/chest/backpack...)
- Maintains lightstick performance (light protection)

### **OPENED CYPOUCH: «Bundle» Configuration**

- · Custom load your CyPouch to suit your task/mission by choosing which sizes and colors of lightsticks (visible/ IR) thanks to the metal rings and elastic loops
- Firmly grasp the lightstick and pull down to release it from its attachment
- Then simply activate and deploy the lightstick