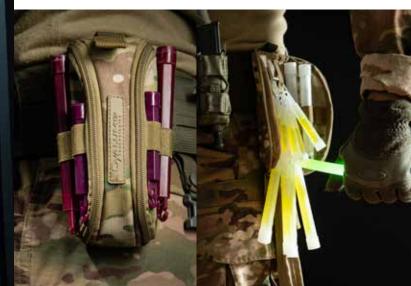

### **OPENED CYPOUCH: «Bundle» Configuration**

- · Custom load your CyPouch to suit your task/mission by choosing which sizes and colors of lightsticks (visible/ IR) thanks to the metal rings and elastic loops
- Firmly grasp the lightstick and pull down to release it from its attachment
- Then simply activate and deploy the lightstick

## **CLOSED CYPOUCH: «Holster» Configuration**

- Custom load your CyPouch Holster to suit your task/mission by choosing which sizes and colors of lightsticks (visible/IR) thanks to elastic loops and central compartment (metal rings not used)
- Then simply activate and deploy the lightstick