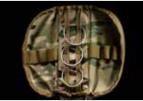

#### Pouch opening

2 Lightstick arrangement 3 Belt clip

Pouch opening **FEATURES** 

- High resistant fabric: Nylon 500D (Black, Coyote), Max capacity +/-20 lightsticks\* Cordura 500D (Nato Green)
- PU coating (polyurethane, non-tear polymer)
- Double YKK<sup>®</sup> zipper Gauge 10
- Reusable metal rings (x3)
- Internal / external elastic loops
- · Metal eyelet for water flow

### **OPENED CYPOUCH: «Bundle» Configuration**

- · Custom load your CyPouch to suit your task/mission by choosing which sizes and colors of lightsticks (visible/ IR) thanks to the metal rings and elastic loops
- Firmly grasp the lightstick and pull down to release it from its attachment
- Then simply activate and deploy the lightstick