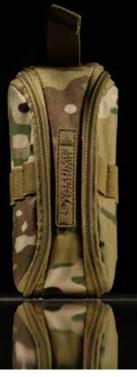

# CYPOUCH

TACTICAL CYALUME HOLDER

# CYPOUCH

- COMPACT
- AMBIDEXTROUS
- EASY AND QUICK TO RELOAD
- MOLLE FASTENER / ATTACHMENT
- EASY INSTANT ACCESS
- LIGHTSTICK PERFORMANCE PRESERVED

Designed in France REGISTERED INDUSTRIEL DESIGN

→ 33 442 · 371 · 780
⊕ www.cyalume.eu
☑ info-europe@cyalume.com

#### Pouch opening

2 Lightstick arrangement 3 Belt clip

Pouch opening **FEATURES** 

- High resistant fabric: Nylon 500D (Black, Coyote), Max capacity +/-20 lightsticks\* Cordura 500D (Nato Green)
- PU coating (polyurethane, non-tear polymer)
- Double YKK<sup>®</sup> zipper Gauge 10
- Reusable metal rings (x3)
- Internal / external elastic loops
- · Metal eyelet for water flow