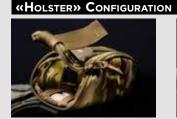

## **CLOSED CYPOUCH: «Holster» Configuration**

- Custom load your CyPouch Holster to suit your task/mission by choosing which sizes and colors of lightsticks (visible/IR) thanks to elastic loops and central compartment (metal rings not used)
- Then simply activate and deploy the lightstick