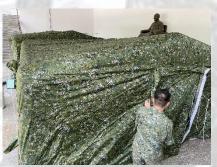

- 4. The tent roof and side walls are covered by PVC film of 0.45mm or optionally, by Nylon Taffeta printed in the required camouflage. The fabric would be impregnated with Teflon (PTFE) for water repellent and low ultra red detectable.
- 5. Has the structural design to be easily connected with other tents by extra corridor.
- 6. Wire and cable are pre-set and attached to the ventilation channel.
- 7. A patented air filter (BioKil) is included to reduce the microbial burden and infection risk.
- 8. Two or three sets of Electric Air pump require 220V electricity for set-up in five minutes. Alternatively, 3 sets of manual pump can serve as a substitute to inflate the tent but take longer time.