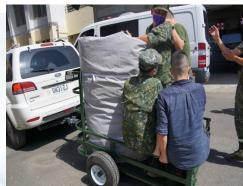

## Structure:

- The tent alone weighs 70 KG without appliances & utensils. For mobility, a durable trailer with a hook is prepared to carry the folded tent and associated equipment to go all terrains.
- 2. The tent is designed to have six reinforced pillars to carry the three inclined beams and the center one.
- 3. The pillars and beams are made by PVC film of 0.9mm with three high-quality valves installed that allow air inflow fast but low possible leaking. Extra and frequent air input would not be required.

## Coreleader biotech Co., Itd

Coating with low ultra-red detectable paint, the tent is designed by the ROC Military Medicine Branch and produced by a professional PU MFG in Taiwan. It is a camouflaged tent sized 5x5 M<sup>2</sup> and 2.5 M in height at the center (±5%) and designed to be fully inflated by two or three sets of electric high volume air pump in 5 - 6 minutes.