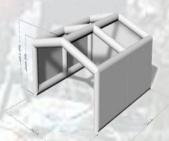

## Structure:

- The tent alone weighs 70 KG without appliances & utensils. For mobility, a durable trailer with a hook is prepared to carry the folded tent and associated equipment to go all terrains.
- 2. The tent is designed to have six reinforced pillars to carry the three inclined beams and the center one.
- 3. The pillars and beams are made by PVC film of 0.9mm with three high-quality valves installed that allow air inflow fast but low possible leaking. Extra and frequent air input would not be required.

- 4. The tent roof and side walls are covered by PVC film of 0.45mm or optionally, by Nylon Taffeta printed in the required camouflage. The fabric would be impregnated with Teflon (PTFE) for water repellent and low ultra red detectable.
- 5. Has the structural design to be easily connected with other tents by extra corridor.
- 6. Wire and cable are pre-set and attached to the ventilation channel.
- 7. A patented air filter (BioKil) is included to reduce the microbial burden and infection risk.
- 8. Two or three sets of Electric Air pump require 220V electricity for set-up in five minutes. Alternatively, 3 sets of manual pump can serve as a substitute to inflate the tent but take longer time.