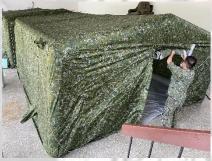

## Coreleader biotech Co., Itd

Coating with low ultra-red detectable paint, the tent is designed by the ROC Military Medicine Branch and produced by a professional PU MFG in Taiwan. It is a camouflaged tent sized 5x5 M<sup>2</sup> and 2.5 M in height at the center (±5%) and designed to be fully inflated by two or three sets of electric high volume air pump in 5 - 6 minutes.

The tent has four curtained windows, two on each side, with an entrance and an exit. Corridors can be easily added to have several tents connected. Minor revision is required to make it airtight.

## Structure:

- The tent alone weighs 70 KG without appliances & utensils. For mobility, a durable trailer with a hook is prepared to carry the folded tent and associated equipment to go all terrains.
- 2. The tent is designed to have six reinforced pillars to carry the three inclined beams and the center one.
- 3. The pillars and beams are made by PVC film of 0.9mm with three high-quality valves installed that allow air inflow fast but low possible leaking. Extra and frequent air input would not be required.

- 4. The tent roof and side walls are covered by PVC film of 0.45mm or optionally, by Nylon Taffeta printed in the required camouflage. The fabric would be impregnated with Teflon (PTFE) for water repellent and low ultra red detectable.
- 5. Has the structural design to be easily connected with other tents by extra corridor.
- 6. Wire and cable are pre-set and attached to the ventilation channel.
- 7. A patented air filter (BioKil) is included to reduce the microbial burden and infection risk.
- 8. Two or three sets of Electric Air pump require 220V electricity for set-up in five minutes. Alternatively, 3 sets of manual pump can serve as a substitute to inflate the tent but take longer time.