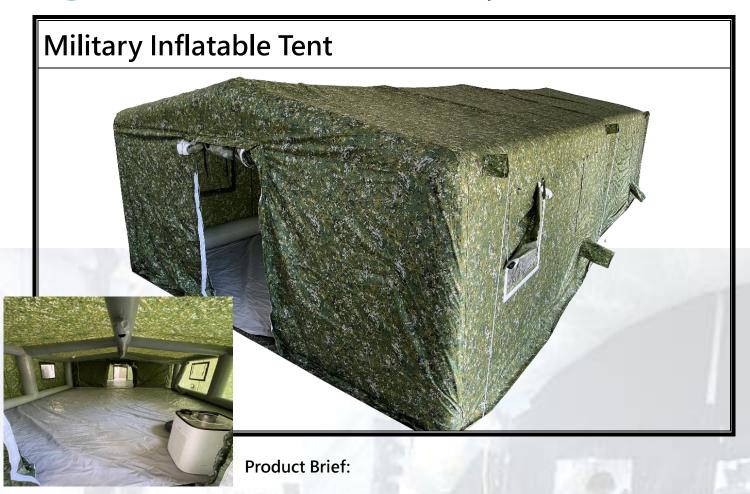

## Coreleader biotech Co., Itd

Coating with low ultra-red detectable paint, the tent is designed by the ROC Military Medicine Branch and produced by a professional PU MFG in Taiwan. It is a camouflaged tent sized 5x5 M<sup>2</sup> and 2.5 M in height at the center (±5%) and designed to be fully inflated by two or three sets of electric high volume air pump in 5 - 6 minutes.

The tent has four curtained windows, two on each side, with an entrance and an exit. Corridors can be easily added to have several tents connected. Minor revision is required to make it airtight.

## Structure:

- The tent alone weighs 70 KG without appliances & utensils. For mobility, a durable trailer with a hook is prepared to carry the folded tent and associated equipment to go all terrains.
- 2. The tent is designed to have six reinforced pillars to carry the three inclined beams and the center one.
- 3. The pillars and beams are made by PVC film of 0.9mm with three high-quality valves installed that allow air inflow fast but low possible leaking. Extra and frequent air input would not be required.

- 4. The tent roof and side walls are covered by PVC film of 0.45mm or optionally, by Nylon Taffeta printed in the required camouflage. The fabric would be impregnated with Teflon (PTFE) for water repellent and low ultra red detectable.
- 5. Has the structural design to be easily connected with other tents by extra corridor.
- 6. Wire and cable are pre-set and attached to the ventilation channel.
- 7. A patented air filter (BioKil) is included to reduce the microbial burden and infection risk.
- 8. Two or three sets of Electric Air pump require 220V electricity for set-up in five minutes. Alternatively, 3 sets of manual pump can serve as a substitute to inflate the tent but take longer time.