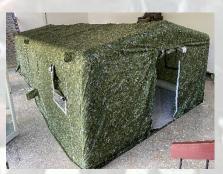

## Coreleader biotech Co., Itd

Coating with low ultra-red detectable paint, the tent is designed by the ROC Military Medicine Branch and produced by a professional PU MFG in Taiwan. It is a camouflaged tent sized 5x5 M<sup>2</sup> and 2.5 M in height at the center (±5%) and designed to be fully inflated by two or three sets of electric high volume air pump in 5 - 6 minutes.

The tent has four curtained windows, two on each side, with an entrance and an exit. Corridors can be easily added to have several tents connected. Minor revision is required to make it airtight.

## Structure:

- The tent alone weighs 70 KG without appliances & utensils. For mobility, a durable trailer with a hook is prepared to carry the folded tent and associated equipment to go all terrains.
- 2. The tent is designed to have six reinforced pillars to carry the three inclined beams and the center one.
- 3. The pillars and beams are made by PVC film of 0.9mm with three high-quality valves installed that allow air inflow fast but low possible leaking. Extra and frequent air input would not be required.

- 4. The tent roof and side walls are covered by PVC film of 0.45mm or optionally, by Nylon Taffeta printed in the required camouflage. The fabric would be impregnated with Teflon (PTFE) for water repellent and low ultra red detectable.
- 5. Has the structural design to be easily connected with other tents by extra corridor.
- 6. Wire and cable are pre-set and attached to the ventilation channel.
- 7. A patented air filter (BioKil) is included to reduce the microbial burden and infection risk.
- 8. Two or three sets of Electric Air pump require 220V electricity for set-up in five minutes. Alternatively, 3 sets of manual pump can serve as a substitute to inflate the tent but take longer time.