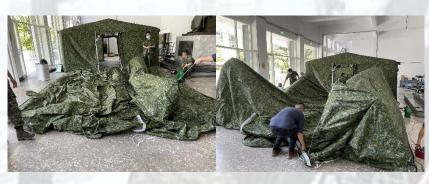

## Coreleader biotech Co., Itd

Coating with low ultra-red detectable paint, the tent is designed by the ROC Military Medicine Branch and produced by a professional PU MFG in Taiwan. It is a camouflaged tent sized 5x5 M<sup>2</sup> and 2.5 M in height at the center (±5%) and designed to be fully inflated by two or three sets of electric high volume air pump in 5 - 6 minutes.

The tent has four curtained windows, two on each side, with an entrance and an exit. Corridors can be easily added to have several tents connected. Minor revision is required to make it airtight.

## Structure:

- The tent alone weighs 70 KG without appliances & utensils. For mobility, a durable trailer with a hook is prepared to carry the folded tent and associated equipment to go all terrains.
- 2. The tent is designed to have six reinforced pillars to carry the three inclined beams and the center one.
- 3. The pillars and beams are made by PVC film of 0.9mm with three high-quality valves installed that allow air inflow fast but low possible leaking. Extra and frequent air input would not be required.

- 4. The tent roof and side walls are covered by PVC film of 0.45mm or optionally, by Nylon Taffeta printed in the required camouflage. The fabric would be impregnated with Teflon (PTFE) for water repellent and low ultra red detectable.
- 5. Has the structural design to be easily connected with other tents by extra corridor.
- 6. Wire and cable are pre-set and attached to the ventilation channel.
- 7. A patented air filter (BioKil) is included to reduce the microbial burden and infection risk.
- 8. Two or three sets of Electric Air pump require 220V electricity for set-up in five minutes. Alternatively, 3 sets of manual pump can serve as a substitute to inflate the tent but take longer time.