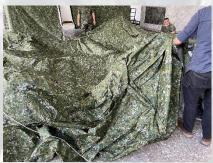

- 4. The tent roof and side walls are covered by PVC film of 0.45mm or optionally, by Nylon Taffeta printed in the required camouflage. The fabric would be impregnated with Teflon (PTFE) for water repellent and low ultra red detectable.
- 5. Has the structural design to be easily connected with other tents by extra corridor.
- 6. Wire and cable are pre-set and attached to the ventilation channel.
- 7. A patented air filter (BioKil) is included to reduce the microbial burden and infection risk.
- 8. Two or three sets of Electric Air pump require 220V electricity for set-up in five minutes. Alternatively, 3 sets of manual pump can serve as a substitute to inflate the tent but take longer time.