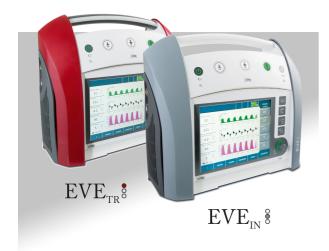

## STEPHAN EVE TR MILITARY ICU AND TRANSPORT **VENTILATOR**

#### By FRITZ STEPHAN GMBH

ledical support, physical and mental reconstruction, post-life human treatment

Military transport and ICU ventilator. In rescue situations, every second counts: that is why we have designed EVE for transport purposes -EVE TR - so that PEEP ventilation, for example, can be activated at the push of a button within a very short time. For both premature and newborn infants and older children as well as adult patients. Small but powerful, this particularly applies to EVE TR. It is compact, easy-to-use and equipped to function autonomously