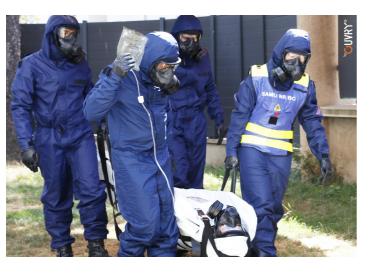

## **CBRN** body bag

By OUVRY S.A.S.

- First intervention
- Medical support, physical and mental reconstruction, post-life human treatment

The NRBC body bag allows for the containment and medical evacuation of NRBC-contaminated bodies. It has been designed to prevent cross-contamination during body extraction and ensure predecontamination during transport. Made of a flexible material, impermeable to NRBC agents, and highly mechanically resistant. Lightweight and compact, it is easy and quick to deploy. The bag incorporates a hyper-absorbent material, capable of absorbing up to 8L of liquid for adult size and 5L for child size.

# Extraction bag for CBRN contaminated victims EVACOPS®

By OUVRY S.A.S.

First intervention

EVACOPS® enables the medical evacuation of personnel contaminated by CBRN agents while allowing for emergency medical procedures. It provides protection against chemical warfare agents in liquid, vapor, and aerosol form for 48 hours. By containing the contamination, it eliminates the risk of contagion to medical and transportation personnel, as well as the vehicle or aircraft used for victim extraction. Compact and easy to deploy, it is available in child and adult versions, requiring no maintenance or consumables. Milipol 2019 Awards.

## POLYCOMBI® CBRN Polyvalente Protective Suit

By OUVRY S.A.S.

First intervention

The POLYCOMBI® CBRN suit is a filtering coverall that protects first responders in emergency situations against liquid, vapor and aerosol CBRN agents, in line with NATO recommendations. It provides 12-hour protection.It is lightweight, robust and filtering providing better thermoregulation and air permeability. Protection remains unchanged even in wet conditions (wet suit).The POLYCOMBI® suit is certified as category III PPE: type 4, 5 and 6, and is CE certification.