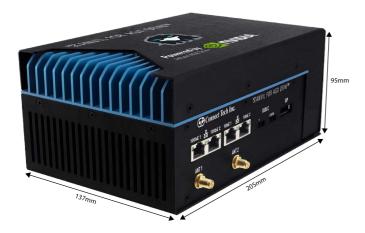

## Portable satellite communications terminal

By SATCUBE AB

• Control center, networks, Energy, storage, Maintenance in Operational Condition (MCO)

The Satcube Ku is a portable satellite terminal with a highly intuitive interface enabling anyone to create a Wi-Fi hotspot and a high-speed broadband connection anywhere in the world within a minute, thus enabling first responders and humanitarian aid organizations execute on-the-spot work communications.

#### Discover the solution

www.satcube.com/products/ku

https://www.youtube.com/watch?v=zkPa