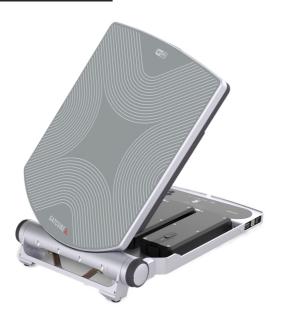

## 14" Industrial Micro Additive Micro Factory 4.0

#### By FARM-3D

- First intervention
- Control center, networks, Energy, storage, Maintenance in Operational Condition (MCO)
- · Reconstruction of physical and cyber infrastructure
- · Medical support, physical and mental reconstruction, post-life human treatment

Our 14" Micro-Factory for Industrial Additive Manufacturing 4.0 is versatile, designed for aero and shipboard deployment in isolated, extreme, or hostile environments. This rapid-deployment, mobile unit excels in repairing and reconstructing infrastructure, equipment, and personnel using industrial-grade 3D printing. Its integrated technology handles additive manufacturing, quality monitoring, and production control, addressing the urgent needs arising from natural disasters, humanitarian, health, environmental, and technological crises.

#### Discover the solution

https://youtu.be/ CT751bVU2c?feature=

https://youtu.be/\_CT751bVU2c?feature=