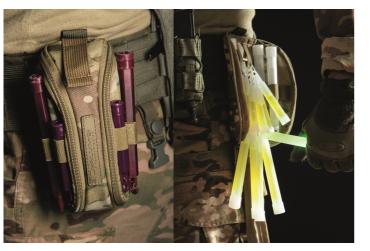

## CyPouch tactical holder

#### By CYALUME TECHNOLOGIES SAS

- Preparation and anticipation of mission
- First intervention
- Projection and mobility
- Shelter and rest, human support

The CYPOUCH was designed to keep 6" and 4" Cyalume sticks protected from light and preserve their operational performance until the stick is activated. These photosensitive products are typically stored in their individual foils. The CyPouch allows operators to do away with these foils, which are removed when the operator prepares their pouch by attaching the sticks to the 3 metal rings inside the pouch. Once the pouch is closed, it can be unzipped at any time to release the sticks in a cluster. Then firmly grasp the lightstick and pull down to release it from its attachment.