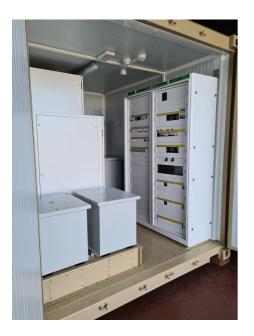

## KC10 UAV cockpit power supply container

#### By NOVAKAMP

- Preparation and anticipation of mission
- Projection and mobility
- Control center, networks, Energy, storage, Maintenance in Operational Condition (MCO)

NOVAE has designed a turnkey solution for powering surveillance drones: this solution, comprising inverters and transformers, provides high-quality, uninterruptible power supply. The equipment operates in optimal conditions, whatever the site (cold/hot, humidity, dust, etc.). On-site commissioning is quick and easy (no qualified personnel required). This containerized solution enables all UAVs (cockpits and air conditioners, antenna, satellite) to be connected to a main electrical network. NOVAE can also provide training for users.