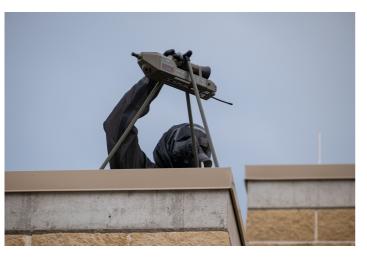

## 45m Telescopic Tower Vehicle -**Military**

GEMCO developed and build this extremely stable unguyed mobile mast with a height of 45m for use in harsh densely wooded forest environments in Northern Europe. The mast is able to carry a minimum top load of 200 kg, it can operate in a temperature range of -40°C to +45°C, provide stability of max. 2° @ wind load of 30 m/s, and it is climbable as well. The fully self-supporting C4ISTAR- and wireless communication support vehicles and systems are applicable under all circumstances when tactical and/or critical communication or critical mission support is required.