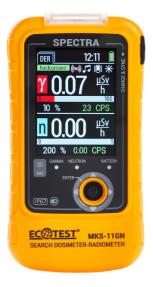

# SPRD SPECTRA Search Dosimeter-Radiometer MKS11GN

#### By ECOTEST GROUP

First intervention

The new SPRD Spectra is a portable radiation spectrometer designed to detect various radioactive substances. This compact and user-friendly device is perfect for healthcare, security, and environmental professionals. With its advanced technology, it provides real-time accurate data.

#### Discover the solution

https://ecotestgroup.com/products/new-sprd-spectra/

https://www.youtube.com/watch?v=Lv\_p NoEvInA