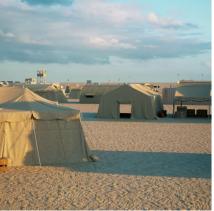

## Cubic tent

#### By SHELTER X

- Preparation and anticipation of mission
- First intervention
- Projection and mobility
- Control center, networks, Energy, storage, Maintenance in Operational Condition (MCO)
- · Shelter and rest, human support

The CUBIC tent is a crisis response solution. Indeed, this module has been designed for rapid deployment in military theaters of operation, in any environment. The CUBIC features technical characteristics that facilitate rapid deployment of this solution, such as low weight, compact volume, low maintenance, and deployment in 20 minutes requiring 2 persons. This module also offers excellent resistance to climatic conditions, particularly wind, and does not require the installation of guy-wires.