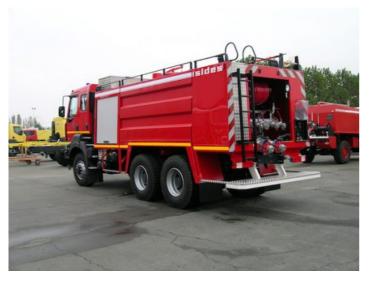

### CCI-fire tank truck

#### By ARMORIC HOLDING / ESSONNE SECURITE

- Preparation and anticipation of mission
- First intervention
- Projection and mobility

Based on a RENAULT chassis, the CCI benefits from the recognized expertise of SIDES in the field of fire-fighting vehicles. Easy to use in a tropical environment, very easy to maintain and repair, it has been specially designed for use in difficult environments for extinguishing fires in rural areas. It should also be noted that in a context of humanitarian crisis it can be used for the transport of drinking water.