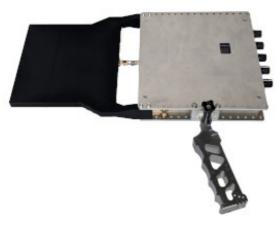

## 45m Telescopic Tower Vehicle -**Military**

#### By GEMCO MOBILE SAFETY BV

- Preparation and anticipation of mission
- Projection and mobility
- Control center, networks, Energy, storage, Maintenance in Operational Condition (MCO)
- · Reconstruction of physical and cyber infrastructure

GEMCO developed and build this extremely stable unguyed mobile mast with a height of 45m for use in harsh densely wooded forest environments in Northern Europe. The mast is able to carry a minimum top load of 200 kg, it can operate in a temperature range of -40°C to +45°C, provide stability of max. 2° @ wind load of 30 m/s, and it is climbable as well. The fully self-supporting C4ISTAR- and wireless communication support vehicles and systems are applicable under all circumstances when tactical and/or critical communication or critical mission support is required.