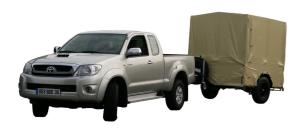

## Motorised floating bridge

#### By S2M EQUIPMENT

- Projection and mobility
- Reconstruction of physical and cyber infrastructure

Used for civilian or military purposes, both as a continuous bridge and a ferry, the P.F.M. allows heavy equipment to cross rivers with a simple and rapid deployment. It consists of 10-meter long modules which, when assembled, form a continuous floating beam. Each module is powered by two outboard motors. On land, the module is transported on a special semi-trailer for deployment and launching. The same type of semi-trailer is used for transporting and setting up the end ramps.