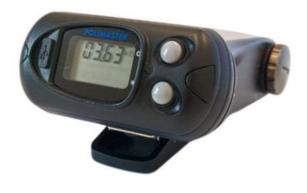

## PM1703GNA-II MBT Personal Radiation Detector/Dosimeter

#### By POLIMASTER EUROPE UAB

- Preparation and anticipation of mission
- First intervention

PM1703-II series of personal radiation detectors (PRDs) are extremely sensitive and robust devices that detect and locate even trace amounts of radioactive materials. Equipped with a clip for multiple wearing options and easy to operate even for non-specialists, PRDs became the perfect fit as Radiation Pagers for public security agencies, including border control, rescue teams, police and antiterrorist units that need to quickly search for radioactive materials in public places.

#### Discover the solution

https://polimaster.com/eu/product/person al-radiation-detectors/prd-gammaneutron/personal-radiation-detectorpm1703gna-ii\_mbt/