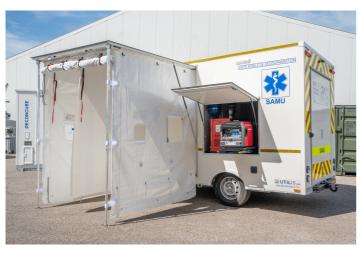

### **DECONROAD**

#### By UTILIS SAS

- First intervention
- Projection and mobility
- Medical support, physical and mental reconstruction, post-life human treatment

Faced with the threat, be able to intervene as close as possible to victims. Objective: To get as close as possible to the scene of a CBRN accident or attack, so as to be able to autonomously treat a victim by setting up in an uncontaminated zone. Target: With a deployment time of less than 15 minutes, the DECONROAD can be used to decontaminate people in record time with just 2 operators in its valid version.