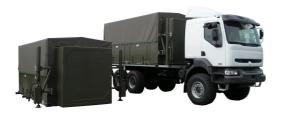

## 45m Telescopic Tower Vehicle -**Military**

GEMCO developed and build this extremely stable unguyed mobile mast with a height of 45m for use in harsh densely wooded forest environments in Northern Europe. The mast is able to carry a minimum top load of 200 kg, it can operate in a temperature range of -40°C to +45°C, provide stability of max. 2° @ wind load of 30 m/s, and it is climbable as well. The fully self-supporting C4ISTAR- and wireless communication support vehicles and systems are applicable under all circumstances when tactical and/or critical communication or critical mission support is required.