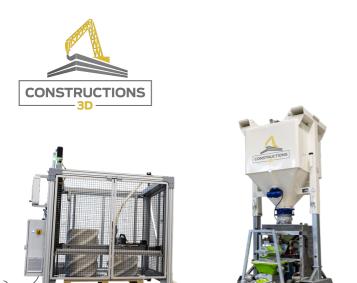

### **MaxiPrinter**

#### By CONSTRUCTIONS-3D

- · Shelter and rest, human support
- Reconstruction of physical and cyber infrastructure

The MaxiPrinter is a fast, mobile, compact, and all-terrain concrete 3D printer designed for automated construction of infrastructure on site. It enables the creation of concrete structures in hard-to-reach areas such as buildings, shelters, structures, and assemblies.

## MiniPrinter PRO

#### By CONSTRUCTIONS-3D

- Preparation and anticipation of mission
- Shelter and rest, human support
- Reconstruction of physical and cyber infrastructure

The MiniPrinter PRO/XL is a concrete 3D printer designed to create prefabricated concrete elements (artworks, furniture, reservations, bridge voussoirs, structural elements).