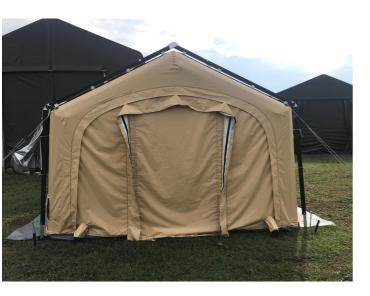

### INX inflatable exoskeleton tent

#### By LANCO GROUP GMBH

• Shelter and rest, human support

INX hybrid inflatable exoskeleton shelters offer the best of both worlds: they are installed as quickly as inflatable shelters and are as robust as exoskeleton ones. Its compact packaging and sturdy construction, together with a series of carefully designed accessories, guarantee an efficient use of the INX exoskeleton shelter for all emergencies, in all weather conditions and on any type of terrain. One person can easily set up and take down any INX shelter within minutes of arriving. However, the recommendation for a smoother, quicker process is to have two people on the job.

#### Discover the solution

https://www.lanco-tents.com/inflatable-exoskeleton-tent-inx-42