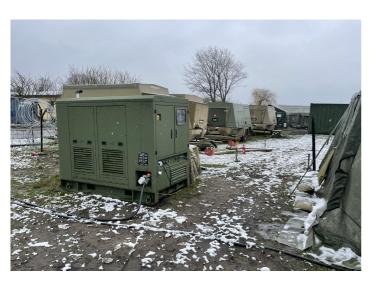

## **Hybrid Power Plant**

#### By NOVAKAMP

- · Projection and mobility
- Control center, networks, Energy, storage, Maintenance in Operational Condition (MCO)
- Reconstruction of physical and cyber infrastructure

KAPI offers a hybrid power plant composed of:- Container(s) of folding photovoltaic panels- Container(s) equipped with batteries and inverters GensetsInaugurated in 2021 in Jordan, the Hybrid Power Plant is designed to:- Connect and operate with existing gensets- Guarantee implementation and maintenance in operational conditions by our customers- Transport in ISO 20-foot containers with CSC certificationKAPI supports its customers in reducing fuel consumption and the logistical footprint of their operations.100% European design and manufacture

#### Discover the solution

https://www.kapikoncept.com/produits/centrale-hybride-photovoltaique/

See the notice of the product