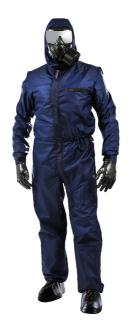

## POLYCOMBI® CBRN Polyvalente Protective Suit

By OUVRY S.A.S.

First intervention

The POLYCOMBI® CBRN suit is a filtering coverall that protects first responders in emergency situations against liquid, vapor and aerosol CBRN agents, in line with NATO recommendations. It provides 12-hour protection.It is lightweight, robust and filtering providing better thermoregulation and air permeability. Protection remains unchanged even in wet conditions (wet suit).The POLYCOMBI® suit is certified as category III PPE: type 4, 5 and 6, and is CE certification.