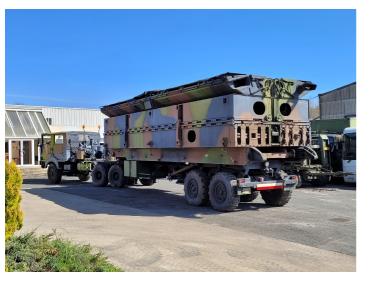

## Motorised floating bridge

#### By S2M EQUIPMENT

- Projection and mobility
- Reconstruction of physical and cyber infrastructure

Used for civilian or military purposes, both as a continuous bridge and a ferry, the P.F.M. allows heavy equipment to cross rivers with a simple and rapid deployment. It consists of 10-meter long modules which, when assembled, form a continuous floating beam. Each module is powered by two outboard motors. On land, the module is transported on a special semi-trailer for deployment and launching. The same type of semi-trailer is used for transporting and setting up the end ramps.