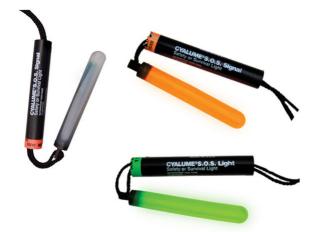

## SOS survival signal light

#### By CYALUME TECHNOLOGIES SAS

- Preparation and anticipation of mission
- First intervention
- Projection and mobility
- Shelter and rest, human support

The SOS is a lightstick provided with a cord. When activated, it becomes a particularly practical survival signal light. By spinning its handle, a light circle is formed, visible at up to 1 mile (1.6 km) on land/sea level, and 3 miles (4.8 km) from the sky. These circles of light are visible up to 1.6 km at ground level and 4.8 km from the sky. Location is facilitated and the position made more visible and easily recognized for search and rescue operations. This survival signal light is useful as an emergency light, distress light, means of airborne and horizontal identification lighting.