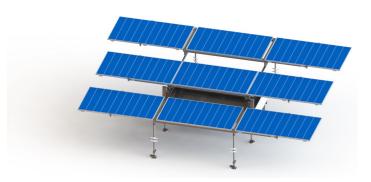

## CONTAINWATT, the mobile solar-powered shelter

#### By MONKILOWATT

- First intervention
- Projection and mobility
- Control center, networks, Energy, storage, Maintenance in Operational Condition (MCO)
- · Shelter and rest, human support

Wherever you are, CONTAINWATT® deploys up to 150m2 of solar panels at a height of 3 meters, under which shelters can be installed. Mobile, its QuickSolarPlay® system allows for easy and fast installation by 2 people in less than a day. Robust, CONTAINWATT® can be deployed on all types of bungalows or on our specific shelters (tents or semi-rigid kits). Fully pre-wired, CONTAINWATT® is your solar solution for immediate and continuous renewable energy production.A patented, innovative, scalable, and autonomous solution!

#### Discover the solution

https://www.monkilowatt.fr/solution/

https://youtu.be/ug1CGv\_cnxl