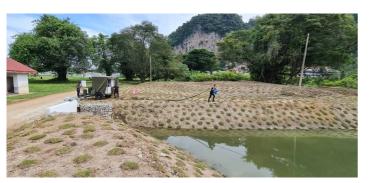

## Station of mobile drinking water

#### By PRONAL

• Subsistence, water treatment, and sanitation

Our mobile water purification stations will enable thousands of people to access water, with a capacity of 5000 liters per hour. Water sourced from rivers, ponds, or flooded areas is first pre-filtered to remove large debris (plastics, twigs, dead leaves) before undergoing three levels of filtration (200 MICRON, 50 MICRON, 0.015µm) to ensure it is clear and drinkable. The purified water is then distributed to the population and stored in flexible tanks designed for drinking water.

#### Discover the solution

https://www.pronal.com/en/projets/mobile-water-treatment-plants-operated-by-the-malaysian-army-to-serve-the-population/

See the notice of the product

See the video of the product