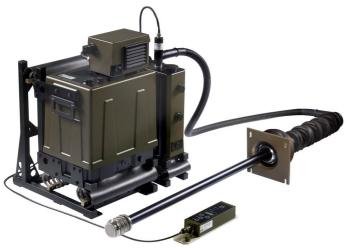

## 14" Industrial Micro Additive Micro Factory 4.0

#### By FARM-3D

- First intervention
- Control center, networks, Energy, storage, Maintenance in Operational Condition (MCO)
- · Reconstruction of physical and cyber infrastructure
- · Medical support, physical and mental reconstruction, post-life human treatment

Our 14" Micro-Factory for Industrial Additive Manufacturing 4.0 is versatile, designed for aero and shipboard deployment in isolated, extreme, or hostile environments. This rapid-deployment, mobile unit excels in repairing and reconstructing infrastructure, equipment, and personnel using industrial-grade 3D printing. Its integrated technology handles additive manufacturing, quality monitoring, and production control, addressing the urgent needs arising from natural disasters, humanitarian, health, environmental, and technological crises.