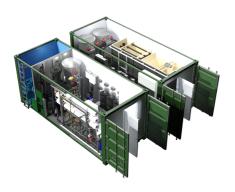

## **Hybrid Power Plant**

#### By NOVAKAMP

- · Projection and mobility
- Control center, networks, Energy, storage, Maintenance in Operational Condition (MCO)
- Reconstruction of physical and cyber infrastructure

KAPI offers a hybrid power plant composed of:- Container(s) of folding photovoltaic panels- Container(s) equipped with batteries and inverters GensetsInaugurated in 2021 in Jordan, the Hybrid Power Plant is designed to:- Connect and operate with existing gensets- Guarantee implementation and maintenance in operational conditions by our customers- Transport in ISO 20-foot containers with CSC certificationKAPI supports its customers in reducing fuel consumption and the logistical footprint of their operations.100% European design and manufacture

#### Discover the solution

https://www.kapikoncept.com/produits/centrale-hybride-photovoltaique/

See the notice of the product