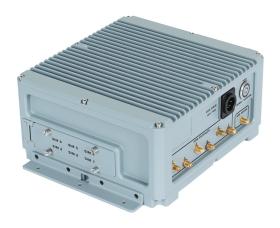

## Portable satellite communications terminal

By SATCUBE AB

• Control center, networks, Energy, storage, Maintenance in Operational Condition (MCO)

The Satcube Ku is a portable satellite terminal with a highly intuitive interface enabling anyone to create a Wi-Fi hotspot and a high-speed broadband connection anywhere in the world within a minute, thus enabling first responders and humanitarian aid organizations execute on-the-spot work communications.