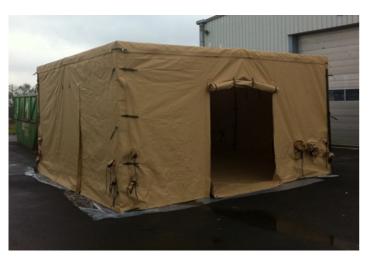

## Cubic tent

#### By SHELTER X

- Preparation and anticipation of mission
- First intervention
- Projection and mobility
- Control center, networks, Energy, storage, Maintenance in Operational Condition (MCO)
- · Shelter and rest, human support

The CUBIC tent is a crisis response solution. Indeed, this module has been designed for rapid deployment in military theaters of operation, in any environment. The CUBIC features technical characteristics that facilitate rapid deployment of this solution, such as low weight, compact volume, low maintenance, and deployment in 20 minutes requiring 2 persons. This module also offers excellent resistance to climatic conditions, particularly wind, and does not require the installation of guy-wires.