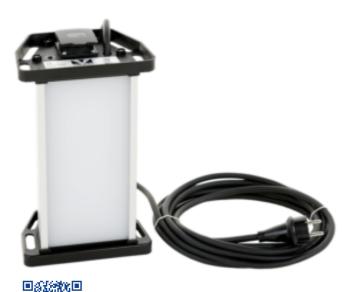

## VIKING TENT-LIGHTING LED L212 230V AC

#### By TEKNOPROD AB

Shelter and rest, human support

High output of light flow (in lumens 3700) compared to the small size of lighting. We made this lighting with a milky screen for the user's comfort. If the customer wants higher results, we can use the transparent screen. Usually, we manufacture lighting with the white natural light (4000°K). However, the lighting can be customized. This lighting fixture is very energy efficient. We recommend using VIKING Lighting L212 LED in all tents, temporary constructions, warehouses, and shelters or field hospitals. IP54 or IP65. Secondly, this lighting can be easily daisy-chained.

#### Discover the solution

[7

https://vikinglighting.com/en/produkt/led-lighting-led-l212-230v-ac-en/