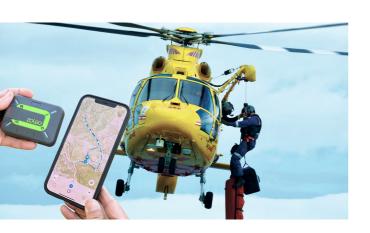

## LiveDrop Offline Sharing app for iOS & Android

#### By LIVEDROP BV

- First intervention
- · Projection and mobility
- Control center, networks, Energy, storage, Maintenance in Operational Condition (MCO)
- Reconstruction of physical and cyber infrastructure
- Medical support, physical and mental reconstruction, post-life human treatment

Introducing the LiveDrop Offline Sharing App: your ultimate crisis response solution to stay connected at all times. Available for free on both iOS and Android, LiveDrop ensures that personnel can continue to exchange critical information in proximity, even when internet, Bluetooth, and mobile networks are down. This cross-platform app offers robust, unidirectional security, allowing users to communicate securely and effectively in any situation. Stay connected when it matters most—with LiveDrop, you're never out of reach.

#### Discover the solution

www.livedrop.eu

https://eurosatory.finderr.cloud/api//Uploads/HELPED 63c5f6b3-4c13-4d28-85dec891c8d70e01\_2076\_video\_1.mp4