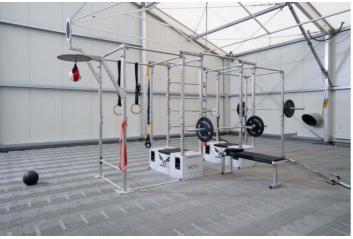

## **Modular Water Treatment Equipment (MATEM)**

By S2M EQUIPMENT

Subsistence, water treatment, and sanitation

Mobile water treatment unit for purifying fresh water through sand filtration with final disinfection. ISO 20 feet standard module, air transportable with integrated diesel generator. Operated by 2 operators. Nominal flow rate 7.5m2/h. Normal usage 20 hours/day. MATEM treatment chain: pumping, flocculation, pre-chlorination, sand filtration, activated carbon filtration, disinfection, and storage.

## **MOPS**

#### By COMPACT GYM SARL

- Preparation and anticipation of mission
- Projection and mobility
- Shelter and rest, human support

The MOPS, or Sports Practice Optimization Module, is a portable and scalable sports station designed to allow the practice of different sports disciplines in all places and all circumstances. It allows personnel on mission to be able to continue training and keep a healthy body or to rebuild themselves following an injury. Physical activity is essential to feel mentally well.