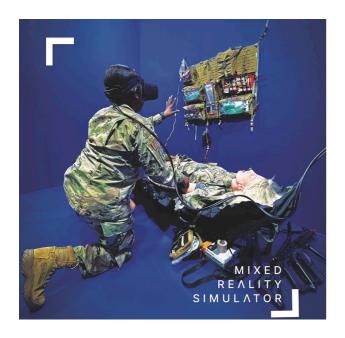

## BlueRoom Mixed Reality Medical Simulator

#### By BlueRoom

- Preparation and anticipation of mission
- · Medical support, physical and mental reconstruction, post-life human treatment

BlueRoom offers Mixed Reality simulators for aeromedical, tactical combat casualty care (TCCC) and humanitarian training. Fielded by the Royal Australian Air Force and the Canadian Department of National Defence solving a major problem of access to aircraft and other high-value assets/locations.