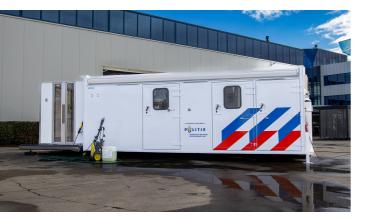

## DECONTAMINATION UNIT - HAZMAT SUITS

#### By GEMCO MOBILE SAFETY BV

- Preparation and anticipation of mission
- First intervention
- Projection and mobility
- Control center, networks, Energy, storage, Maintenance in Operational Condition (MCO)
- Subsistence, water treatment, and sanitation

Units are deployed to support the special services "National Facility for Dismantling" (LFO) and the National Forensic Investigation Team (LTFO), primarily in the dismantling of (former) production sites for synthetic drugs and/or the disposal of chemicals and/or waste materials associated with the production of (synthetic) drugs.But also, when performing forensic investigations at crime scenes where there is a risk for the investigators or environment of chemical, biological, radiological, and/or nuclear contamination. These special interventions are performed by personnel in HAZMAT suits.