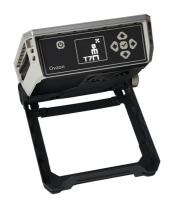

## Ovzon

By OVZON

Ovzon T7

• Control center, networks, Energy, storage, Maintenance in Operational Condition (MCO)

The Ovzon T7 is an ultra-small, lightweight, power-efficient On-The-Pause (OTP) broadband satellite terminal. Engineered to perform in the most challenging situations and austere environments, the Ovzon T7 can reliably transmit and receive true broadband data rates in a form factor smaller than more common L Band terminals. The Ovzon T7 terminal is an easy-to-use terminal with a new miniaturized electrical polarization designed to access Ovzon's advanced network.

#### Discover the solution

https://www.ovzon.com/en/section/ovzon-terminals/ovzon-otp-t7/

See the notice of the product

See the notice of the product

See the video of the