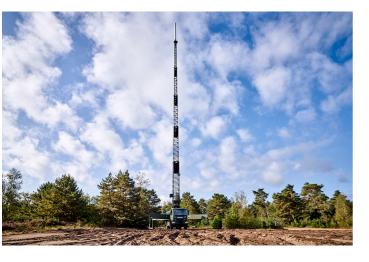

## 45m Telescopic Tower Vehicle -**Military**

#### By GEMCO MOBILE SAFETY BV

- Preparation and anticipation of mission
- Projection and mobility
- Control center, networks, Energy, storage, Maintenance in Operational Condition (MCO)
- · Reconstruction of physical and cyber infrastructure

GEMCO developed and build this extremely stable unguyed mobile mast with a height of 45m for use in harsh densely wooded forest environments in Northern Europe. The mast is able to carry a minimum top load of 200 kg, it can operate in a temperature range of -40°C to +45°C, provide stability of max. 2° @ wind load of 30 m/s, and it is climbable as well. The fully self-supporting C4ISTAR- and wireless communication support vehicles and systems are applicable under all circumstances when tactical and/or critical communication or critical mission support is required.