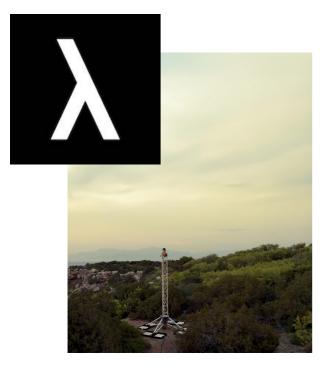

## Lambda Autonomous Surveillance Tower (LAST)

#### By LAMBDA AUTOMATA

- Preparation and anticipation of mission
- First intervention

The LAST accurately detects and geo-locates people, vessels, vehicles and smoke. Using AI, it assigns geographic coordinates to image information, and classifies detected objects or events of interest without using active sensors like radar or laser rangefinders. Fully operational for land and coastal border monitoring, as well as forest protection. With a mission oriented user interface, seamlessly command and control vast fleets of cameras using an intuitive map.