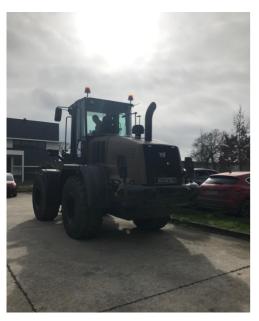

### THE CASE WHEEL LOADER

#### By CNH INDUSTRIAL FRANCE

• Reconstruction of physical and cyber infrastructure

The 621 wheel loader is part of the CASE F Series wheel loaders designed to ensure optimal performance even when using a high percentage of kerosene fuel (type F63). The 621F is equipped with a powerful FPT N67 engine with a maximum power of 172hp. Whether it's loading supplies, building fortifications, or participating in disaster relief operations, the 621F model can handle a wide range of tasks. Its custom military color ensures seamless integration into military operations.