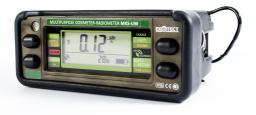

## MKS-UM Multipurpose Dosimeter-Radiometer

#### By ECOTEST GROUP

• First intervention

The MKS-UM is a high-sensitivity portable gamma spectrometer designed for measuring gamma radiation in various environments, such as soil, air, and building materials. This compact and accurate device is ideal for professionals in health, safety, and environmental protection.

#### Discover the solution

https://ecotestgroup.com/products/mksum/

https://www.youtube.com/watch?v=QPpb 5-Eki4k