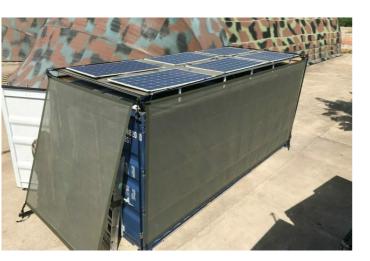

## Container with solar panels

#### By EASYCUBE

- Control center, networks, Energy, storage, Maintenance in Operational Condition (MCO)
- Shelter and rest, human support
- Reconstruction of physical and cyber infrastructure

Easycube offers an ideal solution in times of crisis, transforming containers into versatile, sustainable spaces. Whether on site or in the workshop, our teams ensure high-quality renovation tailored to your needs. Once transformed, they can be adapted to a variety of uses, providing a rapid and effective response to changing needs in times of crisis. To meet environmental challenges, we integrate solar panels on roofs. This initiative promotes the production of clean, renewable energy, contributing to a more respectful future.