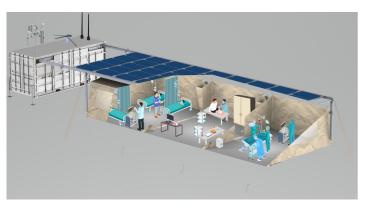

### **Mobile Clinics**

#### By VISTORY

- Projection and mobility
- Control center, networks, Energy, storage, Maintenance in Operational Condition (MCO)

Mobile Clinics are designed to respond to operational, health or climatic emergencies safely and as close as possible to where they are needed. They enable spare parts to be produced quickly and locally, a crucial issue in emergency or crisis situations. This solution maintains the continuity of vital activities and reduces strategic dependencies. This offer is made up of 2 containers with distinct purposes, enabling all types of parts to be produced in complete safety, anywhere, at any time.

See the notice of the product

See the video of the product

#### Discover the solution

https://vistory.com/mobileclinics/

https://youtu.be/oy0AzB4xZbE