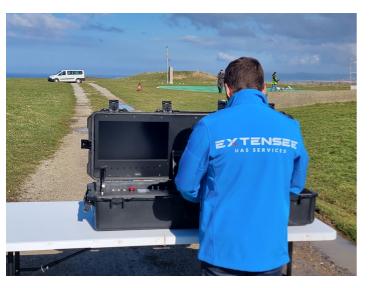

### UAS crisis response service

#### By EXTENSEE

- Preparation and anticipation of mission
- First intervention
- · Projection and mobility

As a drone operator (based on an airline model), we are able to deploy our drones and operators around the world, at very short notice, to intervene in any type of crisis (floods, fires, earthquakes, population displacements). Extensee can provide you with raw images, or images processed using artificial intelligence tools, to give you complete control over the evolution of the situation and enable you to make the best decisions for managing the current crisis.