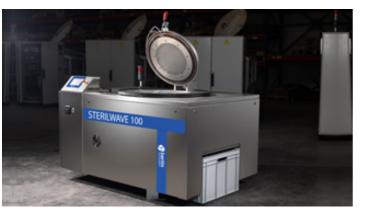

### Sterilwave 100 - Système de traitement des DASRI

#### By BERTIN TECHNOLOGIES

- Projection and mobility
- Reconstruction of physical and cyber infrastructure
- Medical support, physical and mental reconstruction, post-life human treatment

Sterilwave 100 is a compact, cost-effective solution for on-site medical waste management. Based on an eco-friendly, efficient microwave technology, Sterilwave 100 transforms bio-hazardous waste into unrecognizable and inert municipal waste in less than 30 minutes, with volume reductions up to 85% and weight reductions up to 25%. It allows safe, on-site treatment of up to 200L of biomedical waste per hour. Easy-to-use, to deploy and to maintain in operational conditions, Sterilwave 100 is the ideal solution for waste disposal in the field.