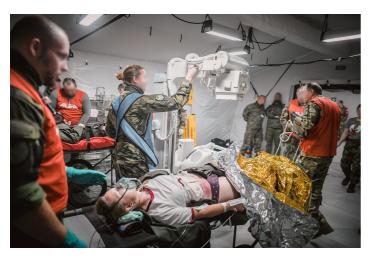

## Portable X-ray radiology system

#### By THALES

• Medical support, physical and mental reconstruction, post-life human treatment

Thales presents its portable X-ray radiology system currently in the development phase. The main characteristics of the system include easy assembly and disassembly for convenient transportation in vehicles. The system will integrate cybersecurity and teleradiology features, areas in which Thales specializes. The system is designed for use outside of hospitals with a tablet-controlled interface.