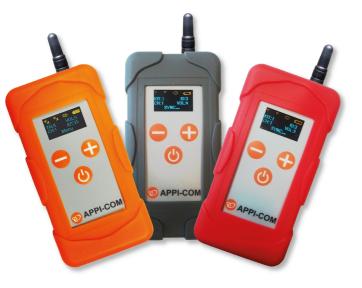

### **APPI-Com**

#### By APPI TECHNOLOGY

- Control center, networks, Energy, storage, Maintenance in Operational Condition (MCO)
- · Subsistence, water treatment, and sanitation
- Reconstruction of physical and cyber infrastructure

APPI-Com is the world's most advanced wireless tactical field communication device: it is a Fully Duplex system allowing Hands-Free communication between team members in dangerous and critical situations where rapid intervention is needed. APPI-Com is easy to use and deploys a secure and coded network, no installation nor base needed. The natural, conference-style communication of the APPI-Com means more efficiency for crisis teams, and the embedded lone worker protection technology assures the security of each individual team member.