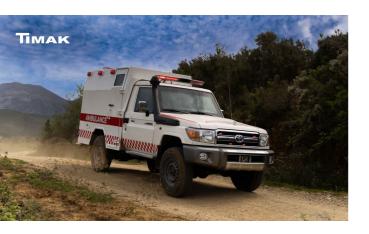

### **Armored Ambulance**

#### By TIMAK SHPK

• Medical support, physical and mental reconstruction, post-life human treatment

L'ambulance blindée Timak est conçue pour affronter les terrains les plus difficiles, fournissant la solution parfaite pour un véhicule blindé en terrain accidenté pour les agences d'aide et humanitaires du monde entier dans les situations les plus exigeantes.