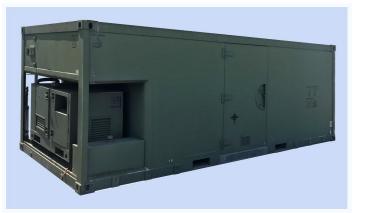

## **Modular Water Treatment Equipment (MATEM)**

By S2M EQUIPMENT

Subsistence, water treatment, and sanitation

Mobile water treatment unit for purifying fresh water through sand filtration with final disinfection. ISO 20 feet standard module, air transportable with integrated diesel generator. Operated by 2 operators. Nominal flow rate 7.5m2/h. Normal usage 20 hours/day. MATEM treatment chain: pumping, flocculation, pre-chlorination, sand filtration, activated carbon filtration, disinfection, and storage.