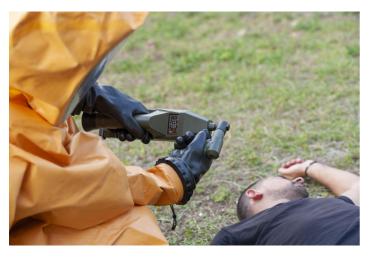

## **CBRN** body bag

By OUVRY S.A.S.

- First intervention
- Medical support, physical and mental reconstruction, post-life human treatment

The NRBC body bag allows for the containment and medical evacuation of NRBC-contaminated bodies. It has been designed to prevent cross-contamination during body extraction and ensure predecontamination during transport. Made of a flexible material, impermeable to NRBC agents, and highly mechanically resistant. Lightweight and compact, it is easy and quick to deploy. The bag incorporates a hyper-absorbent material, capable of absorbing up to 8L of liquid for adult size and 5L for child size.

See the notice of the product

See the video of the product

#### Discover the solution

https://ouvry.com/produit/sac-mortuaire/

https://www.youtube.com/watch?v=D-rHgmfmQ0Y