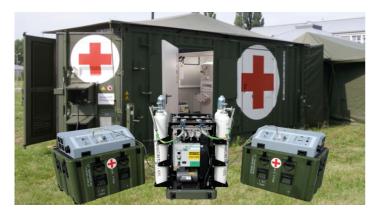

## FRITZ STEPHAN OXYGEN SUPPLY SYSTEMS AND ICU VENTILATORS

#### By FRITZ STEPHAN GMBH

Medical support, physical and mental reconstruction, post-life human treatment

Oxygen 93% - INFINITE - ANYTIME - ANYWHERE A "Good Bye" to Oxygen cylinder handling! Fritz Stephan Oxygen supply systems. Mobile or in 20 feet containers including air condition, caliner filling and reserve supply. Plug and play. ICU transport ventilators for neo, infant and adults.

See the notice of the product

See the video of the product

#### Discover the solution

https://www.stephangmbh.com/en/products/oxygen-supply/

https://www.youtube.com/watch?v=1MLi NkEpa\_o