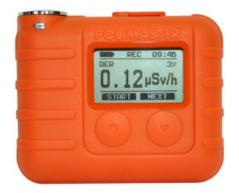

## MKS-UM Multipurpose Dosimeter-Radiometer

#### By ECOTEST GROUP

• First intervention

The MKS-UM is a high-sensitivity portable gamma spectrometer designed for measuring gamma radiation in various environments, such as soil, air, and building materials. This compact and accurate device is ideal for professionals in health, safety, and environmental protection.

#### Discover the solution

https://ecotestgroup.com/products/mksum/

https://www.youtube.com/watch?v=QPpb 5-Eki4k