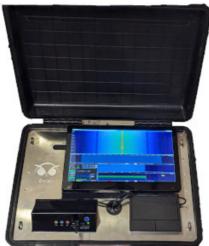

## **OWLEY HANDY - SEARCH & RESCUE**

#### By OWLEY

- First intervention
- Projection and mobility

Owley offers cutting-edge search and rescue solutions that transcend traditional limitations. Our technology operates independently of infrastructure, enabling precise location and retrieval of individuals and assets in any environment. Whether indoors or outdoors, even amidst radio interference, Owley Handy offers portability that ensures swift and efficient rescue operations.

#### Discover the solution

www.owley.io

https://www.youtube.com/watch?v=IdpD 0fHWMjc

See the notice of the product

See the video of the product