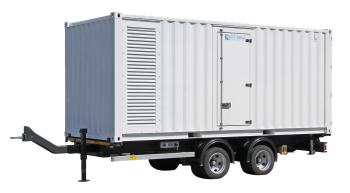

## Diesel generating set

By STUBELJ D.O.O.

- First intervention
- Control center, networks, Energy, storage, Maintenance in Operational Condition (MCO)
- Shelter and rest, human support
- Reconstruction of physical and cyber infrastructure

Generating sets for island operation, standby and parallel operation with the network and / or other genset. Standard equipment of the generating sets: engine cooling system, starter, alternator and exhaust silencer, alternator with automatic voltage regulator (avr), baseframe with fuel tank and the collecting vessel, basic wiring, batteries, coolant and lubricating oil.