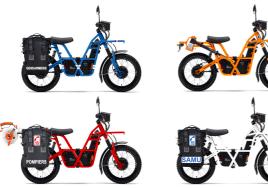

## **UBCO ROVER Two wheel drive** lightweight electric motorcycle

#### By SAS TOAD

- First intervention
- · Projection and mobility

The UBCO 2X2 is designed to tackle all terrains and quickly respond by carrying light intervention equipment such as rescue gear, deforestation tools, or extrication tools. With its rugged design, Super X aluminum frame, and two-wheel drive, this electric motorcycle offers optimal stability and traction on all types of terrain. Easy to handle and requiring only BSR training or a car license, this vehicle is perfect for equipping emergency services and civil protection.