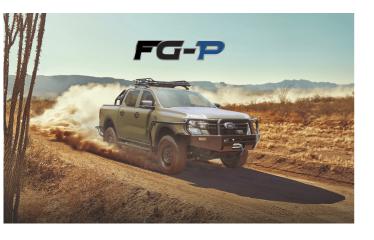

## FG-P: A Ford Ranger LTV for **Crisis Response Operations**

#### By Ford Global Fleet Sales

Projection and mobility

Le FG-P offre un soutien vital dans les opérations de réponse aux crises et d'aide humanitaire. La mise à niveau de la suspension améliore la stabilité pour naviguer dans des terrains difficiles, permettant une réponse efficace dans des situations d'urgence telles que les catastrophes naturelles ou les menaces sécuritaires. De plus, sa compatibilité avec le carburant à réaction (JP8) offre une polyvalence dans les options de carburant, facilitant la logistique dans les situations d'urgence.