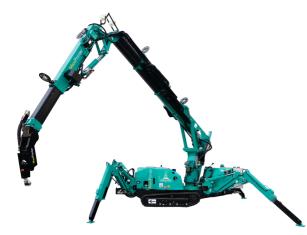

## 45m Telescopic Tower Vehicle -**Military**

GEMCO developed and build this extremely stable unguyed mobile mast with a height of 45m for use in harsh densely wooded forest environments in Northern Europe. The mast is able to carry a minimum top load of 200 kg, it can operate in a temperature range of -40°C to +45°C, provide stability of max. 2° @ wind load of 30 m/s, and it is climbable as well. The fully self-supporting C4ISTAR- and wireless communication support vehicles and systems are applicable under all circumstances when tactical and/or critical communication or critical mission support is required.