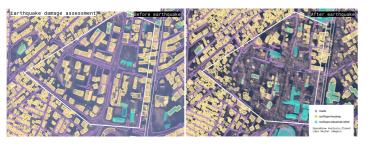

## MKS-UM Multipurpose Dosimeter-Radiometer

#### By ECOTEST GROUP

• First intervention

The MKS-UM is a high-sensitivity portable gamma spectrometer designed for measuring gamma radiation in various environments, such as soil, air, and building materials. This compact and accurate device is ideal for professionals in health, safety, and environmental protection.

#### Discover the solution

https://ecotestgroup.com/products/mksum/

https://www.youtube.com/watch?v=QPpb 5-Eki4k