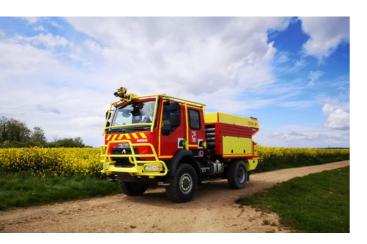

## CCFM forest fire tank truck ENSURING PROJECTION AND MOBILITY

#### By ARMORIC HOLDING / ESSONNE SECURITE

- Preparation and anticipation of mission
- First intervention
- Projection and mobility

Based on a RENAULT chassis, the CCF benefits from all the recognized expertise of SIDES in the field of fire-fighting vehicles. Equipped with a 4000 liter tank, 4X4 vehicle, it meets all civil protection standards, particularly in terms of self-protection. Reliable and robust, suitable for difficult terrain, it has been specially designed to meet the needs of firefighters for the fight against forest fires. A well appreciated product, it equips many French departments.