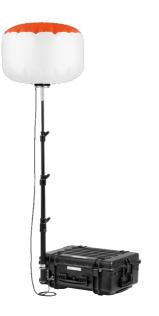

## Airstar balloon 12 300 lumens Pro-Pack 48V LED

#### By CDE PROLUTECH

- Preparation and anticipation of mission
- First intervention
- Projection and mobility
- Control center, networks, Energy, storage, Maintenance in Operational Condition (MCO)
- Shelter and rest, human support
- · Reconstruction of physical and cyber infrastructure

The Airstar 12x10w LED Pro Pack lighting balloon is a powerful, selfcontained, on-board LED lighting device, all in one. This powerful balloon is perfectly suited for all types of applications to respond to crises: temporary lighting, area lighting, safety lighting, emergency lighting, lighting in confined environments, etc.SPECIFICATIONS :Diameter: 60 cmLamp wattage: 12 lamps of 10w LED eachLamp life: 40,000h48v lithium batteryAutonomy: 4 to 12hWeight: 20KgColor temperature: 4,750°KLighting up to 700m²