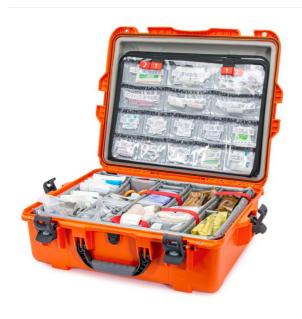

## 940 EMS Kit

#### By Nanuk by Plasticase Inc.

• Medical support, physical and mental reconstruction, post-life human treatment

Organizes and protects critical EMS equipment from the elements, drops, and all the challenges that emergency calls present. This case is waterproof, dustproof, impenetrable and indestructible NK-7 resin shell and stays shut tight with its PowerClaw superior latching system. Built to organize, protect, carry and survive tough conditions and perfect for transporting medical equipment.