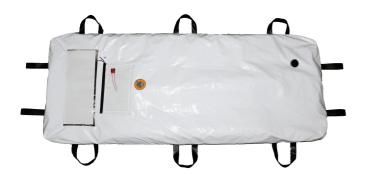

## **CBRN** body bag

By OUVRY S.A.S.

- First intervention
- Medical support, physical and mental reconstruction, post-life human treatment

The NRBC body bag allows for the containment and medical evacuation of NRBC-contaminated bodies. It has been designed to prevent cross-contamination during body extraction and ensure predecontamination during transport. Made of a flexible material, impermeable to NRBC agents, and highly mechanically resistant. Lightweight and compact, it is easy and quick to deploy. The bag incorporates a hyper-absorbent material, capable of absorbing up to 8L of liquid for adult size and 5L for child size.