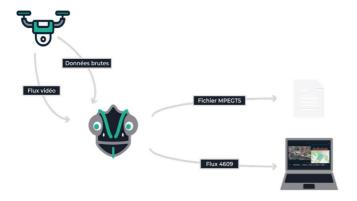

## Add the power of the 4609 standard to your equipments

#### By MAGELLIUM

- First intervention
- · Projection and mobility
- Control center, networks, Energy, storage, Maintenance in Operational Condition (MCO)

The STANAG 4609 combines the video stream and metadata from the parameters of the on-board sensors (GPS, IMU, etc.) and the results of algorithms applied to the video stream (position and speed of the detected targets). Many drones, particularly from the civil industry, widely used for defense and security are not compatible with this standard. Our chameleon box remedies this deficiency by putting the video in NATO format (stream or file) and thus allows the integration of any opportunity sensor, present in the area, into the local and central chain of command.