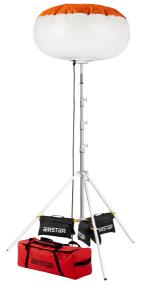

## Airstar Redtech 1000 Sirocco 99 000 lumens

#### By CDE PROLUTECH

- Preparation and anticipation of mission
- First intervention
- Projection and mobility
- Control center, networks, Energy, storage, Maintenance in Operational Condition (MCO)
- · Shelter and rest, human support
- · Reconstruction of physical and cyber infrastructure

This powerful, connected LED lighting balloon is the perfect solution for crisis situations: temporary lighting, area lighting, emergency lighting, lighting in confined spaces, etc.18 light sources of 5500 ImEach pixel can be controlled independentlyLess power consumption for greater lighting efficiencyLighting control with applicationLighting area up to 4071 m<sup>2</sup>Power 99000 lumensColor temperature 5000KAverage LED lifetime: 50000hMaximum power 700WWind resistance 100 km/hWeight 8.6 kg