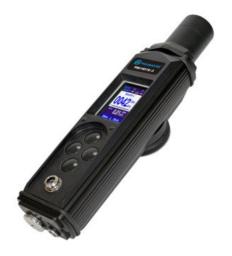

## PM1401K-3P Multipurpose Hand-Held Radiation Monitor

#### By POLIMASTER EUROPE UAB

- Preparation and anticipation of mission
- First intervention

PM1401K-3P Multipurpose Hand-Held Radiation Monitor/IdentifierPM1401K-3 series of radiation monitors compromises a wide range of all-in-one devices for radiation detection, dose rate and contamination measurements, spectrometry and radionuclide identification.

#### Discover the solution

https://polimaster.com/eu/product/radion uclide-identification-

devices/multipurpose-hand-held-radiation-monitoridentifier-pm1401k-3\_p/