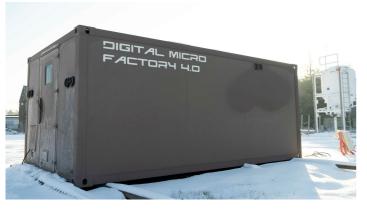

## 14" Industrial Micro Additive Micro Factory 4.0

#### By FARM-3D

- First intervention
- Control center, networks, Energy, storage, Maintenance in Operational Condition (MCO)
- · Reconstruction of physical and cyber infrastructure
- · Medical support, physical and mental reconstruction, post-life human treatment

Our 14" Micro-Factory for Industrial Additive Manufacturing 4.0 is versatile, designed for aero and shipboard deployment in isolated, extreme, or hostile environments. This rapid-deployment, mobile unit excels in repairing and reconstructing infrastructure, equipment, and personnel using industrial-grade 3D printing. Its integrated technology handles additive manufacturing, quality monitoring, and production control, addressing the urgent needs arising from natural disasters, humanitarian, health, environmental, and technological crises.