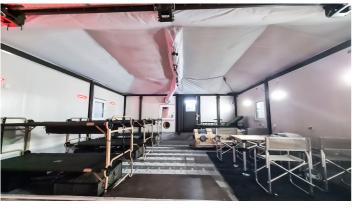

## Field hospitals

#### By HOSPITAINER

• Medical support, physical and mental reconstruction, post-life human treatment

Our mobile field hospitals are comprehensive tertiary facilities, modular and scalable to accommodate partners' requirements. The field hospital can contain a multitude of beds (20-200) and can be set up in 12 hours (50 beds). With customizable configurations, they support Role 1, 2B/E, and 3 military medicine provision.