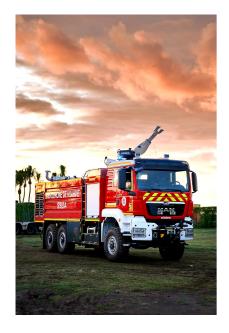

## SHERPA 4X4 PRO / ENSURING PROJECTION AND MOBILITY

By ARMORIC HOLDING / ESSONNE SECURITE

- Preparation and anticipation of mission
- First intervention
- Projection and mobility

This vehicle in the Reinforced Occupant Protection version, combines a high performance capability of extinguishing aircraft and other equipment fires or any other engin with a very high level of occupant protection thanks to its armored cabin. Presented with a SCANIA cabin, it was developed by the ARMORIC HOLDING's group company SIDES, a well-known specialist in fire-fighting vehicles and ESSONNE security, expert in armouring, which has demonstrated its know-how notably through the vehicle CARAPACE deployed in OPEX. The SHERPA is perfectly suited to airport fire safety in hostile environments