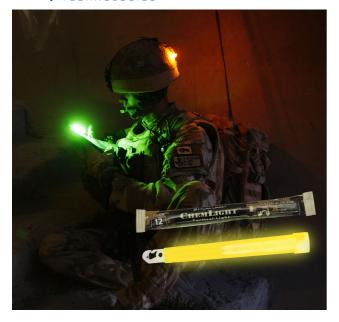

## 6" Chemlight (15cm) Military Grade lightstick

By CYALUME TECHNOLOGIES SAS

First intervention

Proven effective by military forces worldwide for over 50 years, ChemLights enhance both nighttime tactical operations and training safety. With a patented phthalate-free formulation, they are non-flammable both before and after activation, maintenance-free, non-toxic, and waterproof. They produce no sparks or flames. Recommended for start lines, drop zones, and hazard markers.Perfect for survival, first aid, and evacuation kits. Individually foil-wrapped for light/moisture protection with legal notices in French and English.