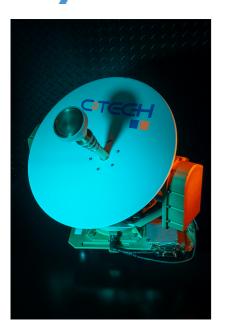

### **SCOFUS**

#### By CTECH

• Control center, networks, Energy, storage, Maintenance in Operational Condition (MCO)

Scofus by CTech is a crisis response solution that revolutionizes communication in critical situations. It fuses different channels into one broadband channel, ensuring uninterrupted connectivity. Scofus strengthens surveillance towers, unmanned vehicles, and military applications with BVLOS integrated seamless communication. It provides increased bandwidth, low-delay data transmission, high-quality video streaming, and autonomous control. Scofus combines SATCOM, RF Radio-link, cellular, and more for secure and efficient communication. Learn more at Scofus - CTech.